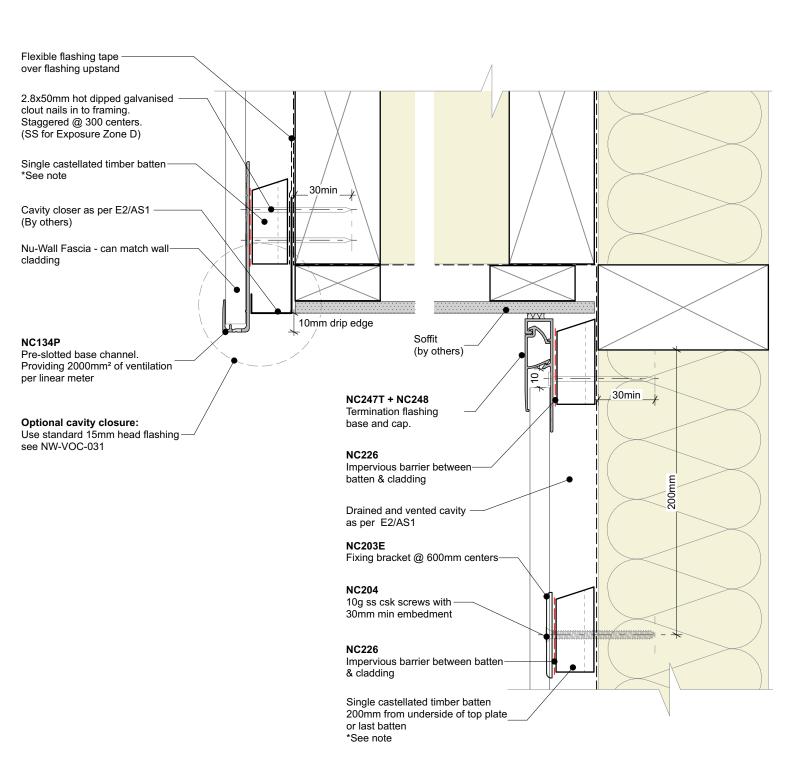

## General note:

· Cladding fixings omitted for clarity

## Cavity batten note:

- 20mm single castellated timber battens required for all Nu-Wall installations.
- Batten to have 15° slope for moisture egress
- 18mm single castellated battens are available from Nu Wall for all vertical applications to wall junctions and jambs
- Proprietary Nu-Wall Alibat is available as an alternative when a structural non-combustable cavity batten is required