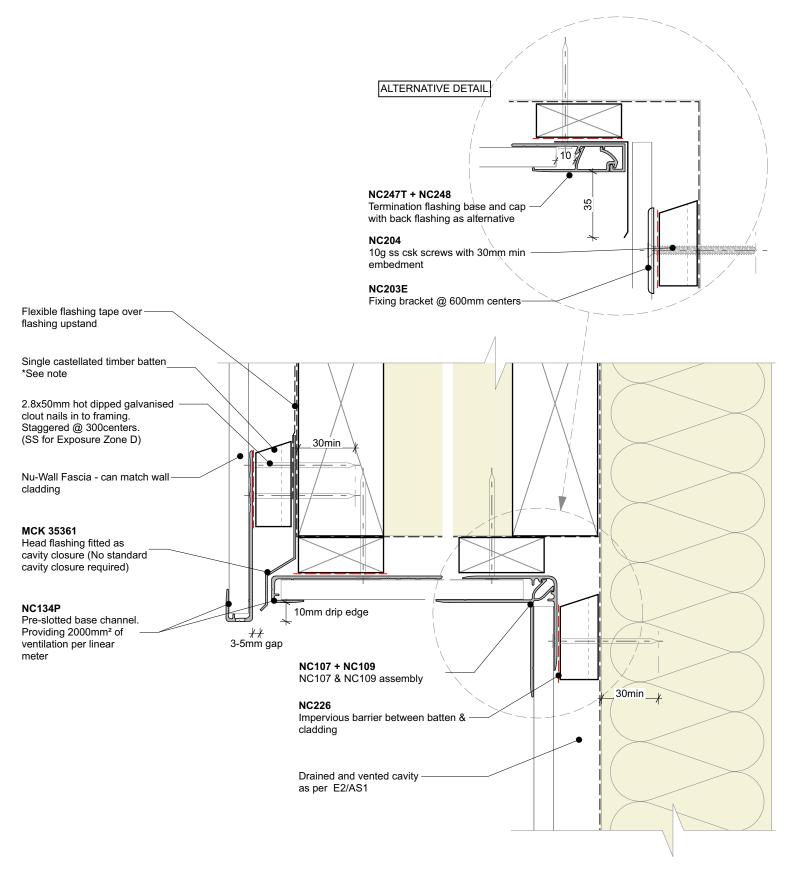

## General note:

· Cladding fixings omitted for clarity

## Cavity batten note:

- 20mm single castellated timber battens required for all Nu-Wall installations.
- Batten to have 15° slope for moisture egress
- 18mm single castellated battens are available from Nu Wall for all vertical applications to wall junctions and jambs
- Proprietary Nu-Wall Alibat is available as an alternative when a structural non-combustable cavity batten is required

| Nu-Wall cladding vertical on cavity                                                                                                                                                    | NW-VOC-031.03      |                 |
|----------------------------------------------------------------------------------------------------------------------------------------------------------------------------------------|--------------------|-----------------|
| Typical Nu-Wall to fascia - soffit - wall (with alternative)                                                                                                                           | Drawn by: Nu-Wall  | Date: 19/9/2024 |
| © 2021 copyright in this document is the property of Nu-Wall Aluminium Cladding Limited. All rights reserved. Nu-Wall is a registered trademark of Aluminium Product Brands NZ Limited | Checked by: RL, GT | Scale: 1:2 @ A4 |