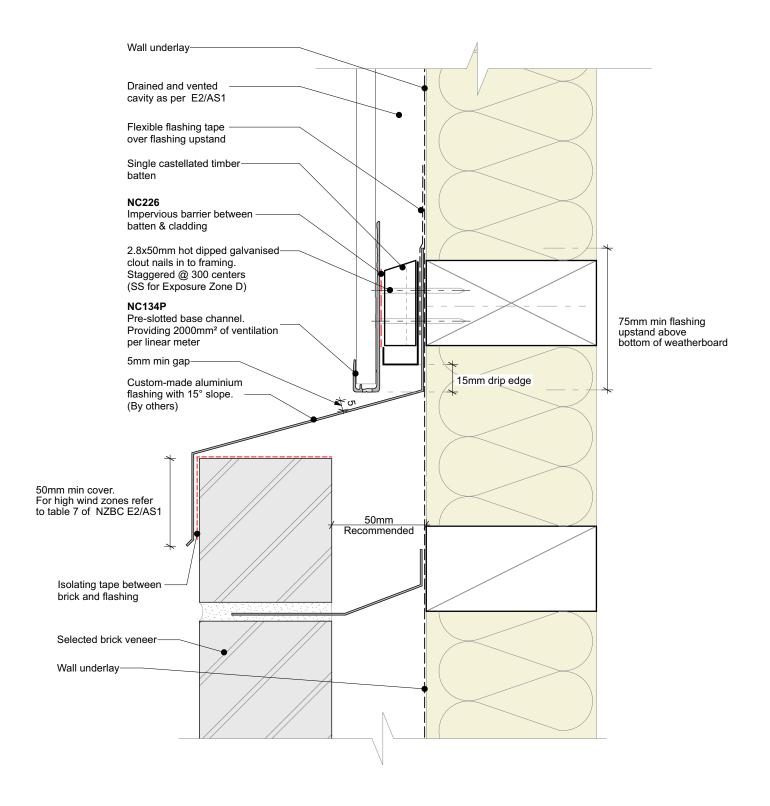

## Cavity batten note:

- 20mm single castellated timber battens required for all Nu-Wall installations.
- Batten to have 15° slope for moisture egress
- 18mm single castellated battens are available from Nu Wall for all vertical applications to wall junctions and jambs
- Proprietary Nu-Wall Alibat is available as an alternative when a structural non-combustable cavity batten is required

| Nu-Wall cladding vertical on cavity                                                                                                                                                    | NW-VOC-035.02      |                 |
|----------------------------------------------------------------------------------------------------------------------------------------------------------------------------------------|--------------------|-----------------|
| Typical Nu-Wall to brick horizontal junction                                                                                                                                           | Drawn by: Nu-Wall  | Date: 19/9/2024 |
| © 2021 copyright in this document is the property of Nu-Wall Aluminium Cladding Limited. All rights reserved. Nu-Wall is a registered trademark of Aluminium Product Brands NZ Limited | Checked by: RL, GT | Scale: 1:2 @ A4 |