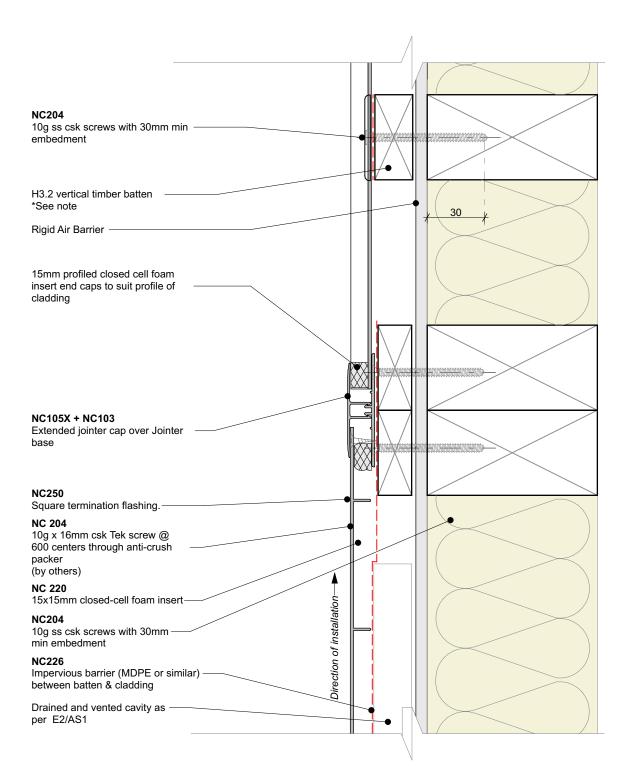

Cavity batten note:

- 20mm single castellated timber battens required for all Nu-Wall installations.
- Batten to have 15° slope for moisture egress
- 18mm single castellated battens are available from Nu Wall for all vertical applications to wall junctions and jambs
   Proprietary Nu-Wall Alibat is available as an alternative when a structural non-combustable cavity batten is required

 Nu-Wall cladding vertical on cavity
 NW-VOC-043b.02

 Vertical Join - Mixed cladding NC105X-NC103
 Drawn by: Nu-Wall
 Date: 19/9/2024

 © 2021 copyright in this document is the property of Nu-Wall Aluminium Cladding Limited. All rights reserved. Nu-Wall is a registered trademark of Aluminium Product Brands NZ Limited
 Checked by: RL, GT
 Scale: 1:2 @ A4