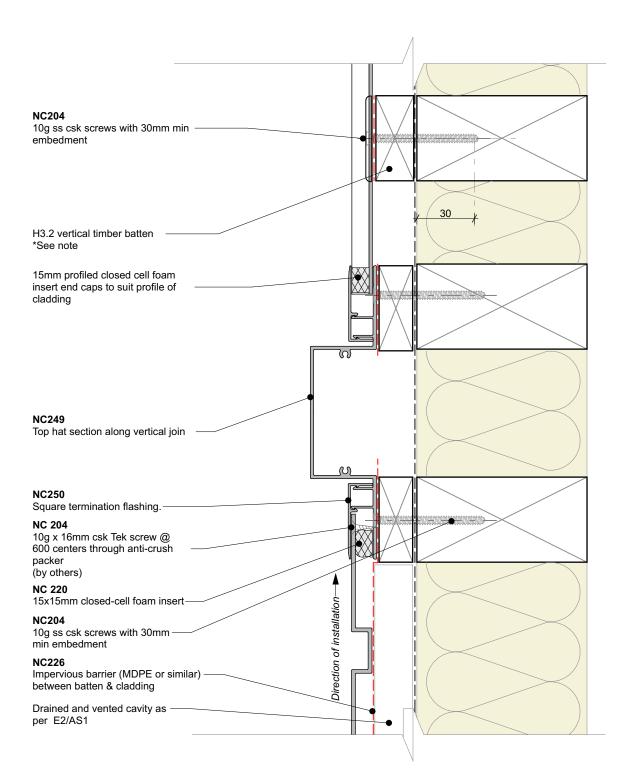

## Cavity batten note:

- 20mm single castellated timber battens required for all Nu-Wall installations.
- Batten to have 15° slope for moisture egress
- 18mm single castellated battens are available from Nu Wall for all vertical applications to wall junctions and jambs
  Proprietary Nu-Wall Alibat is available as an alternative when a structural non-combustable cavity batten is required