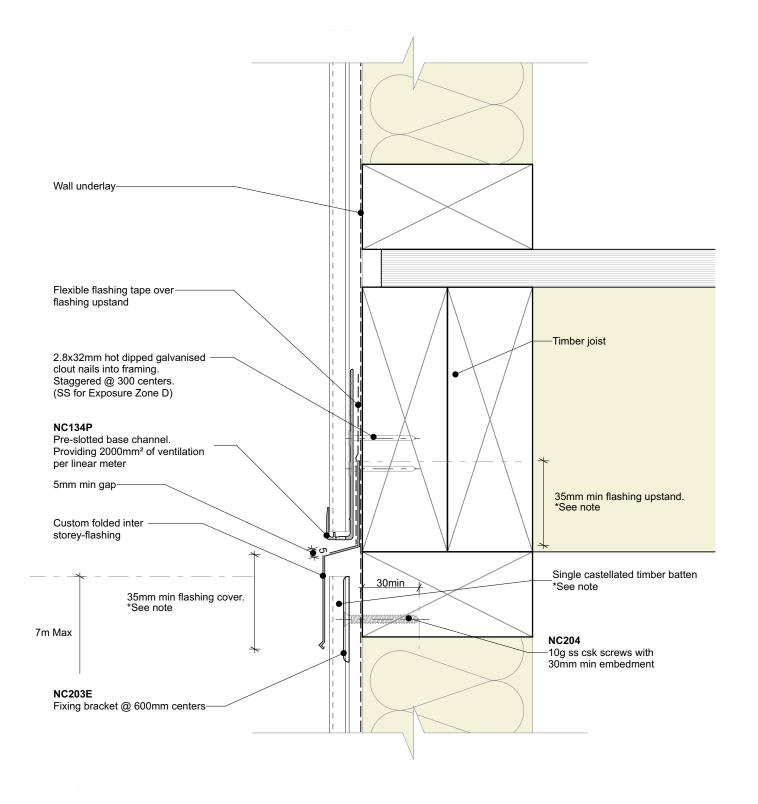

## General note:

• This detail is to be used to limit continuous cavities to the lesser of two storeys or 7meters. Refer E2/AS1 Table 7 for flashing cover requirements

## Inter storey flashing note:

• Nu-Wall offers pre-fabricated internal, external and stop-end sections. Contact Nu-Wall for assistance

| Nu-Wall cladding vertical direct fix                                                                                                                                                   | NW-VDF-009.02      |        |            |
|----------------------------------------------------------------------------------------------------------------------------------------------------------------------------------------|--------------------|--------|------------|
| Typical inter storey or horizontal joint                                                                                                                                               | Drawn by: Nu-Wall  | Date:  | 25/02/2025 |
| © 2021 copyright in this document is the property of Nu-Wall Aluminium Cladding Limited. All rights reserved. Nu-Wall is a registered trademark of Aluminium Product Brands NZ Limited | Checked by: RL, GT | Scale: | 1:2 @ A4   |