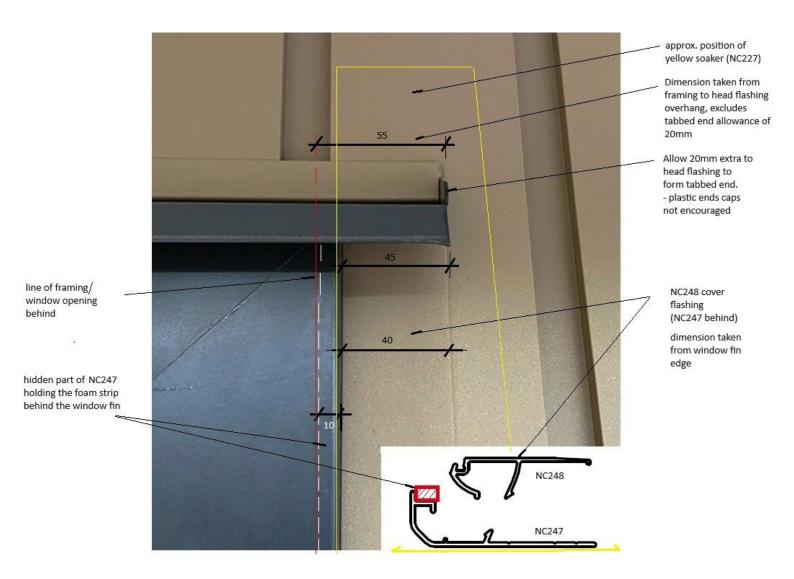

|                                                                                                                                                                                        | NWC-001            |               |
|----------------------------------------------------------------------------------------------------------------------------------------------------------------------------------------|--------------------|---------------|
| Head flashing layout                                                                                                                                                                   | Drawn by: Nu-Wall  | Date: 29/4/24 |
| © 2021 copyright in this document is the property of Nu-Wall Aluminium Cladding Limited. All rights reserved. Nu-Wall is a registered trademark of Aluminium Product Brands NZ Limited | Checked by: RL, GT | Scale: NTS    |

| nu-<br>wall |                                                                                                                                                                                        | NWC-001            |               |
|-------------|----------------------------------------------------------------------------------------------------------------------------------------------------------------------------------------|--------------------|---------------|
|             | Head flashing layout                                                                                                                                                                   | Drawn by: Nu-Wall  | Date: 29/4/24 |
| Cladding    | © 2021 copyright in this document is the property of Nu-Wall Aluminium Cladding Limited. All rights reserved. Nu-Wall is a registered trademark of Aluminium Product Brands NZ Limited | Checked by: RL, GT | Scale: NTS    |