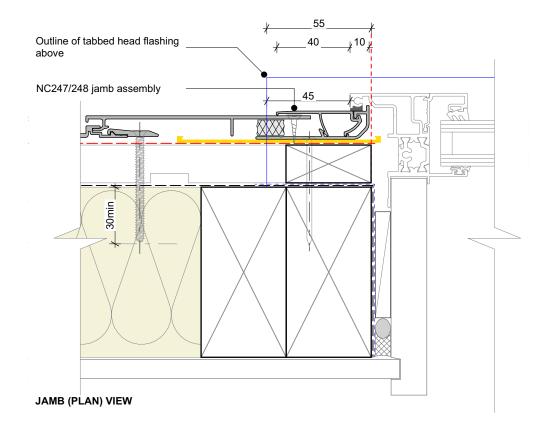

|                                                                                                                                                                                        | NWC-001            |               |
|----------------------------------------------------------------------------------------------------------------------------------------------------------------------------------------|--------------------|---------------|
| Head flashing layout                                                                                                                                                                   | Drawn by: Nu-Wall  | Date: 29/4/24 |
| © 2021 copyright in this document is the property of Nu-Wall Aluminium Cladding Limited. All rights reserved. Nu-Wall is a registered trademark of Aluminium Product Brands NZ Limited | Checked by: RL, GT | Scale: NTS    |

| nu-<br>wall |                                                                                                                                                                                        | NWC-001            |               |
|-------------|----------------------------------------------------------------------------------------------------------------------------------------------------------------------------------------|--------------------|---------------|
|             | Head flashing layout                                                                                                                                                                   | Drawn by: Nu-Wall  | Date: 29/4/24 |
| Cladding    | © 2021 copyright in this document is the property of Nu-Wall Aluminium Cladding Limited. All rights reserved. Nu-Wall is a registered trademark of Aluminium Product Brands NZ Limited | Checked by: RL, GT | Scale: NTS    |