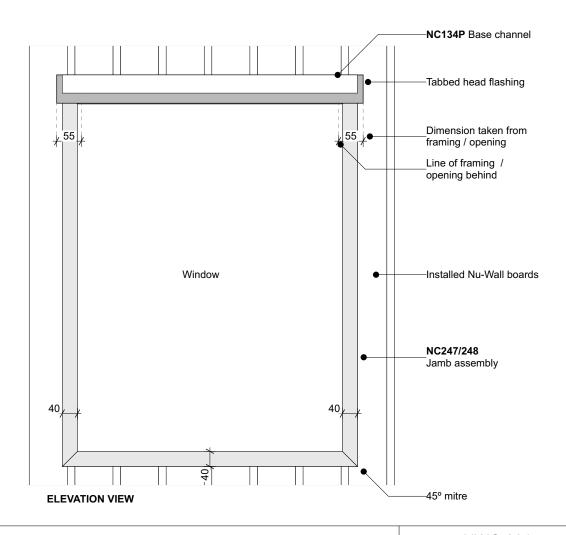

|                                                                                                                                                                                        | NWC-001            |               |
|----------------------------------------------------------------------------------------------------------------------------------------------------------------------------------------|--------------------|---------------|
| Head flashing layout                                                                                                                                                                   | Drawn by: Nu-Wall  | Date: 29/4/24 |
| © 2021 copyright in this document is the property of Nu-Wall Aluminium Cladding Limited. All rights reserved. Nu-Wall is a registered trademark of Aluminium Product Brands NZ Limited | Checked by: RL, GT | Scale: NTS    |

| nu-<br>wall |                                                                                                                                                                                        | NWC-001            |               |
|-------------|----------------------------------------------------------------------------------------------------------------------------------------------------------------------------------------|--------------------|---------------|
|             | Head flashing layout                                                                                                                                                                   | Drawn by: Nu-Wall  | Date: 29/4/24 |
| Cladding    | © 2021 copyright in this document is the property of Nu-Wall Aluminium Cladding Limited. All rights reserved. Nu-Wall is a registered trademark of Aluminium Product Brands NZ Limited | Checked by: RL, GT | Scale: NTS    |