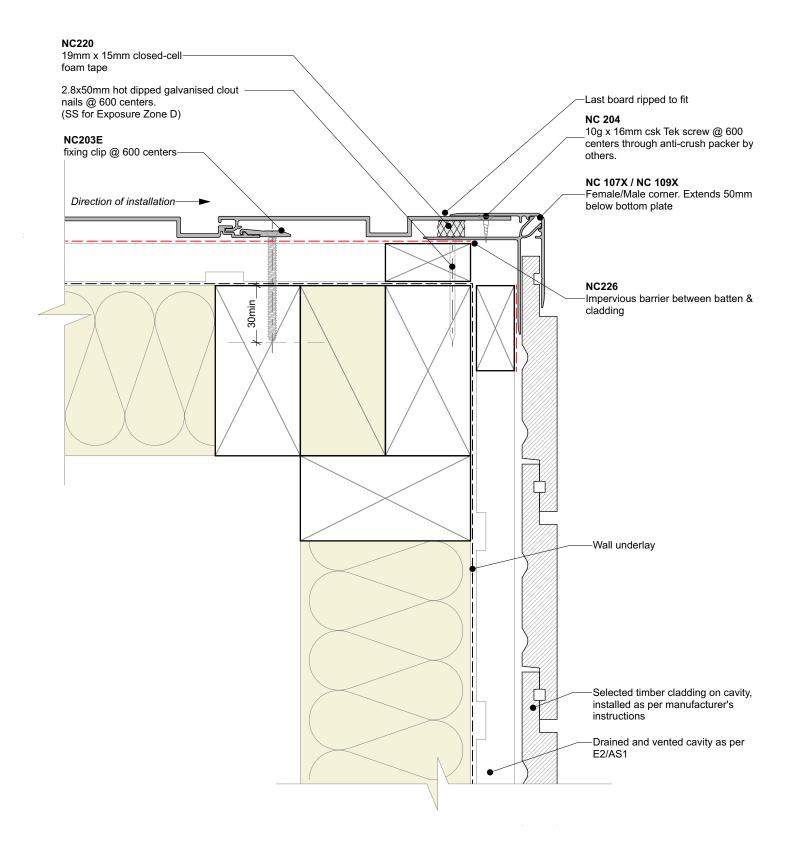

## Cavity batten note:

- 20mm single castellated timber battens required for all Nu-Wall installations.
- Batten to have 15° slope for moisture egress
- 18mm single castellated battens are available from Nu Wall for all vertical applications to wall junctions and jambs
- Proprietary Nu-Wall Alibat is available as an alternative when a structural non-combustable cavity batten is required

|                                                                                                                                                                                        | NWC-004            |        |           |
|----------------------------------------------------------------------------------------------------------------------------------------------------------------------------------------|--------------------|--------|-----------|
| External Corner Detail                                                                                                                                                                 | Drawn by: Nu-Wall  | Date:  | 20/7/2024 |
| © 2021 copyright in this document is the property of Nu-Wall Aluminium Cladding Limited. All rights reserved. Nu-Wall is a registered trademark of Aluminium Product Brands NZ Limited | Checked by: RL, GT | Scale: | 1:2 @ A4  |