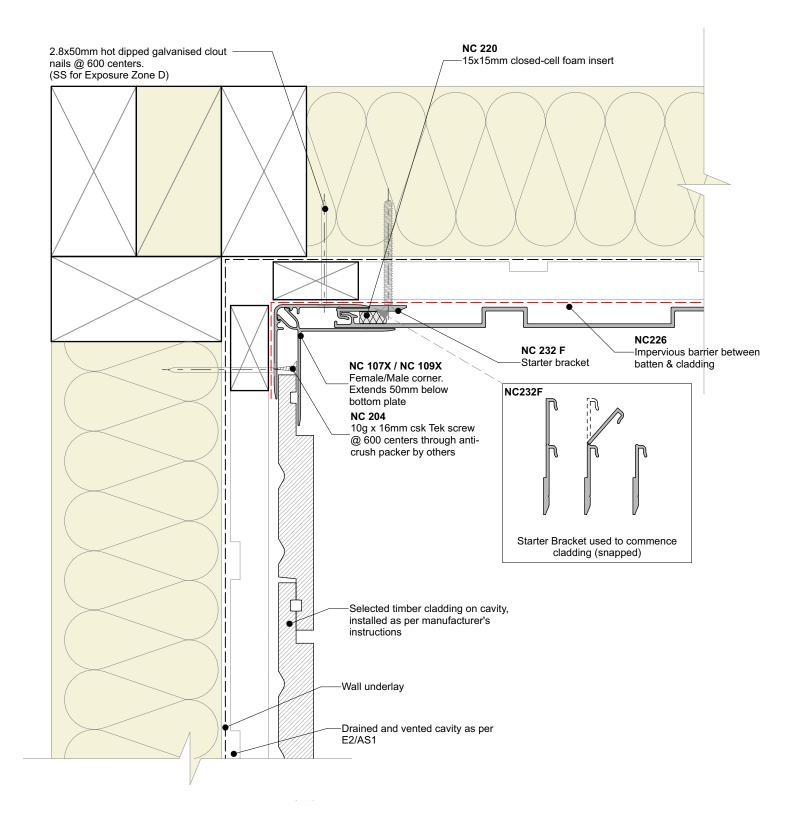

## Cavity batten note:

- 20mm single castellated timber battens required for all Nu-Wall installations.
- Batten to have 15° slope for moisture egress
  18mm single castellated battens are available from Nu Wall for all vertical applications to wall junctions and jambs
- Proprietary Nu-Wall Alibat is available as an alternative when a structural non-combustable cavity batten is required